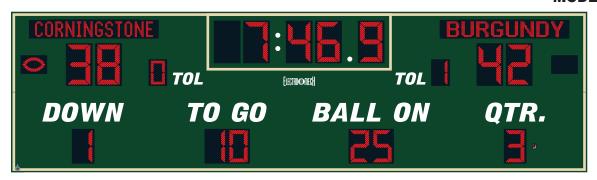

# **ELECTRONIC TEAM NAMES (ETNs)**

- 11-inch character height
- 14 x 112 pixel matrix
- · Three character fonts
- · Up to 12 characters per team

### **DIGITS / INDICATORS**

Guest Points, Home Points, and Period Clock digits are 30 inches tall. Time Outs Left digits are 18 inches tall. All other digits are 24 inches tall. Football-shaped Possession indicators are 10 inches. Digits, ETN characters, and indicators are formed from matrices of super-bright, long-lasting, energy-efficient LEDs (Light Emitting Diodes). Choose either amber or red LEDs for all outdoor products. Our LED assemblies are protected by aluminum masks that allow the hard epoxy shells of the LEDs to be exposed for maximum viewing angles.